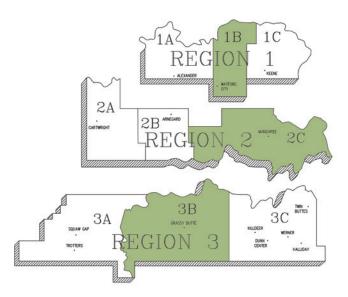

### Nominating **Committee selected**

'n accordance with the bylaws of McKenzie Electric Cooperative, the 2018 annual meeting and election of directors will be held on June 19. The director positions for Districts 1B, 2C and 3B are up for election. All members whose primary residence is located within Region 1 may vote for the director in District 1B. The same holds true for Region 2 and 3 for director District 2C and District 3B respectively.

#### District 1B

Faye Jorgenson 701-675-2317 3342 115th Ave. N.W. Watford City, ND 58854

**District 2C** 

Cameron Dodge 701-675-2413 2310 109th Ave. N.W. Keene ND 58847

**District 3B** 

Ben Murphy 701-330-0559 10954 4th St. N.W. Killdeer, ND 58640