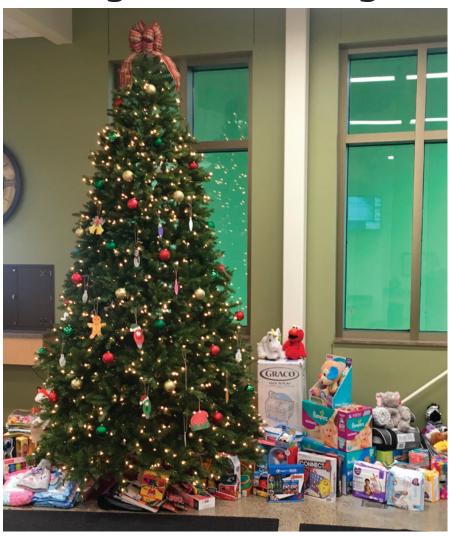

### **Making Christmas bright**

McKenzie Electric Cooperative (MEC) is dedicated to the core value of commitment to community, and giving back to the communities served. Dunn County Child Protective Services needs were placed on MEC's Giving Tree. Employees, directors and members gave selflessly to make someone's Christmas a little brighter. The gifts were delivered to Dunn County on Dec. 19. MEC wants to give a big thank you to all who contributed.

For the second year, McKenzie Electric teamed up with Dunn County Child Protective Services to provide a brighter Christmas for children within the community. Dunn County Protective Services provided a list of needed items and from there MEC staff and membership stepped in to help ensure a happier holiday. The employees at Dunn County Child Protective Services were overwhelmed with the amount of gifts donated, and beyond grateful to everyone who donated.